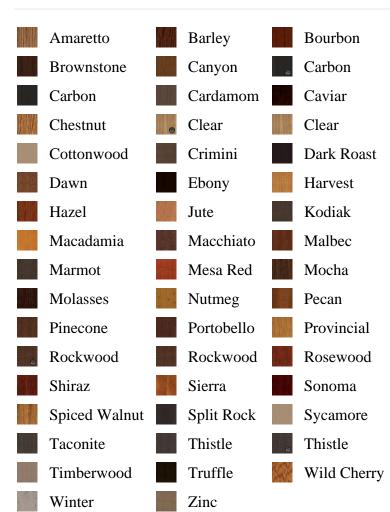

roduct\_number

SELECT pb\_product.id, pb\_image\_uploaded AS image\_uploaded, pb\_product\_number AS product\_number, pb\_product.pb\_description AS description, pb\_product\_name AS product\_name, pb\_active AS active,CASE WHEN IN\_ARRAY(38615, pb\_associated\_to) THEN 1 WHEN IN\_ARRAY(38615, pb\_was\_associated\_from) THEN 1 ELSE 0 END AS is\_associated FROM pb.pb\_product WHERE IN\_ARRAY(423, pb\_product\_line) AND (IN\_ARRAY(38615, pb\_associated\_to) OR IN\_ARRAY(38615, pb\_was\_associated\_from)) ORDER BY is\_associated DESC, pb\_product\_number



## **Specifications**

**Series:** Summit Series

**Product Line:** Exterior Door

Species: Fir FiberglassMaterial: Fiberglass

**Glass Family:** Clear Low-E

Height: 6-8

**Available Widths: 2-8, 3-0** 

## **Pre-Finish Stain Options**