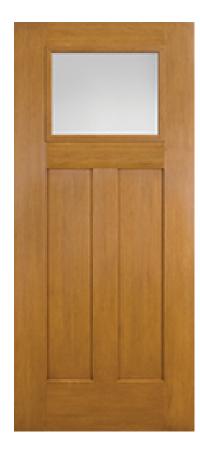

## **Specifications**

**Series:** Summit Series

**Product Line:** Exterior Door

Species: Fir FiberglassMaterial: Fiberglass

**Glass Family:** Clear Low-E

Height: 6-8

**Available Widths: 2-8, 3-0** 