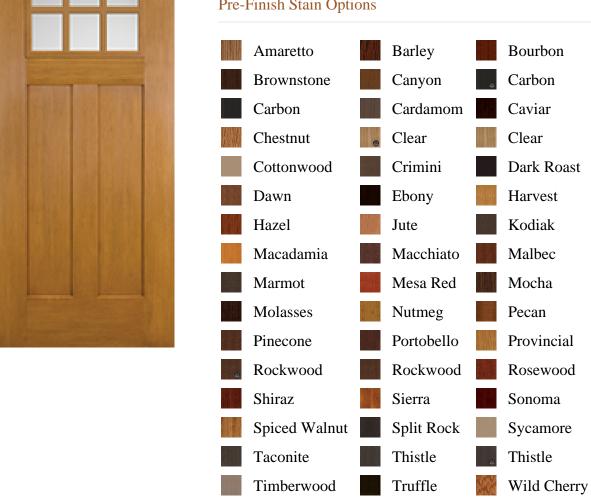

SELECT pb\_product.id, pb\_image\_uploaded AS image\_uploaded, pb\_product\_number AS product\_number, pb\_product.pb\_description AS description, pb\_product\_name AS product\_name, pb\_active AS active,CASE WHEN IN\_ARRAY(38614, pb\_associated\_to) THEN 1 WHEN IN\_ARRAY(38614, pb\_was\_associated\_from) THEN 1 ELSE 0 END AS is\_associated FROM pb.pb\_product WHERE IN\_ARRAY(423, pb\_product\_line) AND (IN\_ARRAY(38614, pb\_associated\_to) OR IN\_ARRAY(38614, pb\_was\_associated\_from)) ORDER BY is\_associated DESC, pb\_product\_number



## **Specifications**

**Series:** Summit Series

**Product Line:** Exterior Door

Fir Fiberglass **Species:** Material: Fiberglass

**Glass Family:** Clear w/ External Grid

Height: 6-8

**Available Widths: 2-8, 3-0** 

## **Pre-Finish Stain Options**



Winter

Zinc