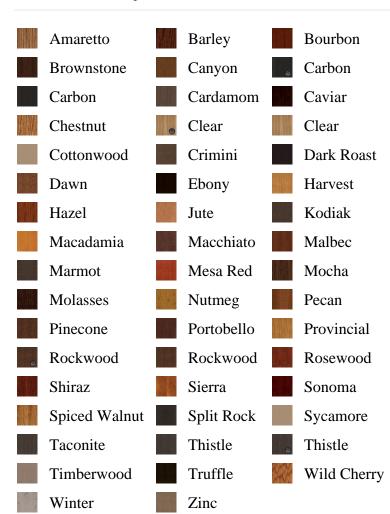

uct\_number

SELECT pb\_product.id, pb\_image\_uploaded AS image\_uploaded, pb\_product\_number AS product\_number, pb\_product.pb\_description AS description, pb\_product\_name AS product\_name, pb\_active AS active,CASE WHEN IN\_ARRAY(38613, pb\_associated\_to) THEN 1 WHEN IN\_ARRAY(38613, pb\_was\_associated\_from) THEN 1 ELSE 0 END AS is\_associated FROM pb.pb\_product WHERE IN\_ARRAY(423, pb\_product\_line) AND (IN\_ARRAY(38613, pb\_associated\_to) OR IN\_ARRAY(38613, pb\_was\_associated\_from)) ORDER BY is\_associated DESC, pb\_product\_number



## Specifications

**Series:** Summit Series

**Product Line:** Exterior Door

Species: Fir FiberglassMaterial: Fiberglass

Glass Family: Clear w/ External Grid

Height: 6-8

**Available Widths: 2-8, 3-0** 

## **Pre-Finish Stain Options**