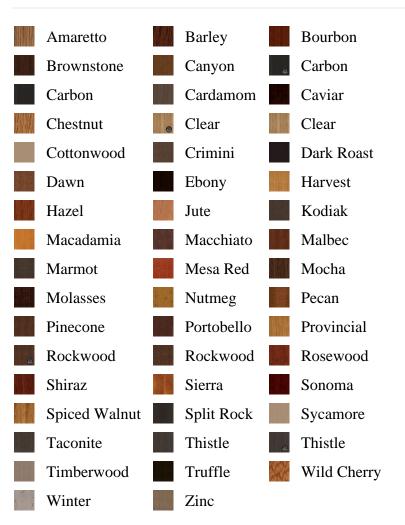

DESC, pb\_product\_number

SELECT pb\_product.id, pb\_image\_uploaded AS image\_uploaded, pb\_product\_number AS product\_number, pb\_product.pb\_description AS description, pb\_product\_name AS product\_name, pb\_active AS active,CASE WHEN IN\_ARRAY(38612, pb\_associated\_to) THEN 1 WHEN IN\_ARRAY(38612, pb\_was\_associated\_from) THEN 1 ELSE 0 END AS is\_associated FROM pb.pb\_product WHERE IN\_ARRAY(423, pb\_product\_line) AND (IN\_ARRAY(38612, pb\_associated\_to) OR IN\_ARRAY(38612, pb\_was\_associated\_from)) ORDER BY is\_associated DESC, pb\_product\_number





## Specifications

Series: Summit Series
Product Line: Exterior Door
Species: Fir Fiberglass
Material: Fiberglass
Glass Family: Clear w/ External Grid
Height: 6-8
Available Widths: 2-8, 3-0

## **Pre-Finish Stain Options**