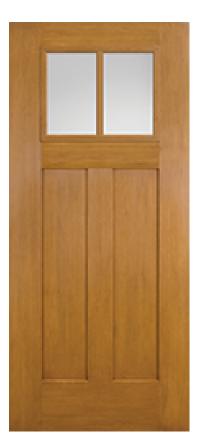

## Specifications

Series: Summit Series
Product Line: Exterior Door
Species: Fir Fiberglass
Material: Fiberglass
Glass Family: Clear w/ External Grid
Height: 6-8
Available Widths: 2-8, 3-0