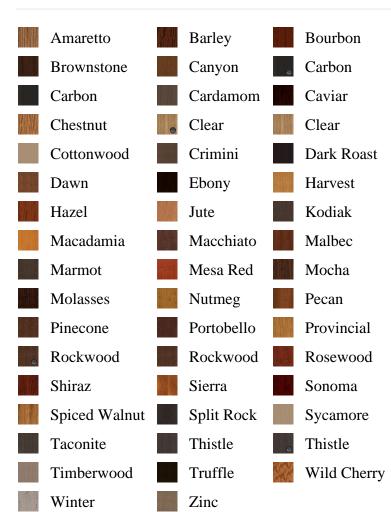

iated DESC, pb\_product\_number

SELECT pb\_product.id, pb\_image\_uploaded AS image\_uploaded, pb\_product\_number AS product\_number, pb\_product.pb\_description AS description, pb\_product\_name AS product\_name, pb\_active AS active,CASE WHEN IN\_ARRAY(38610, pb\_associated\_to) THEN 1 WHEN IN\_ARRAY(38610, pb\_was\_associated\_from) THEN 1 ELSE 0 END AS is\_associated FROM pb.pb\_product WHERE IN\_ARRAY(423, pb\_product\_line) AND (IN\_ARRAY(38610, pb\_associated\_to) OR IN\_ARRAY(38610, pb\_was\_associated\_from)) ORDER BY is\_associated DESC, pb\_product\_number



## Specifications

**Series:** Summit Series

**Product Line:** Exterior Door

Species: Fir FiberglassMaterial: FiberglassGlass Family: Marco

Height: 6-8

**Available Widths:** 2-8, 3-0

## **Pre-Finish Stain Options**