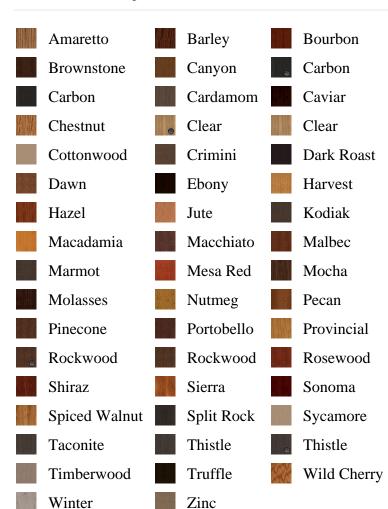

b\_product\_number

SELECT pb\_product.id, pb\_image\_uploaded AS image\_uploaded, pb\_product\_number AS product\_number, pb\_product.pb\_description AS description, pb\_product\_name AS product\_name, pb\_active AS active,CASE WHEN IN\_ARRAY(38609, pb\_associated\_to) THEN 1 WHEN IN\_ARRAY(38609, pb\_was\_associated\_from) THEN 1 ELSE 0 END AS is\_associated FROM pb.pb\_product WHERE IN\_ARRAY(423, pb\_product\_line) AND (IN\_ARRAY(38609, pb\_associated\_to) OR IN\_ARRAY(38609, pb\_was\_associated\_from)) ORDER BY is\_associated DESC, pb\_product\_number



## Specifications

**Series:** Summit Series

**Product Line:** Exterior Door

**Species:** Fir Fiberglass **Material:** Fiberglass

Glass Family: Element

Height: 6-8

**Available Widths:** 2-8, 3-0

## **Pre-Finish Stain Options**