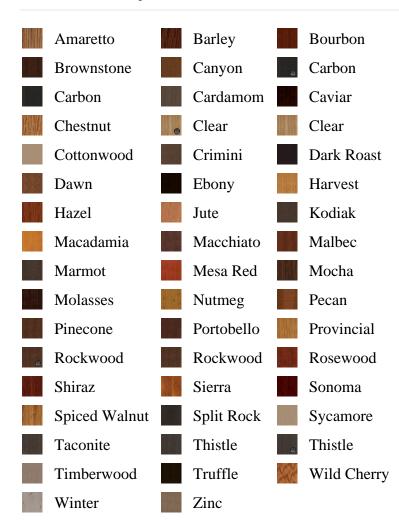

ed DESC, pb\_product\_number

SELECT pb\_product.id, pb\_image\_uploaded AS image\_uploaded, pb\_product\_number AS product\_number, pb\_product.pb\_description AS description, pb\_product\_name AS product\_name, pb\_active AS active,CASE WHEN IN\_ARRAY(38608, pb\_associated\_to) THEN 1 WHEN IN\_ARRAY(38608, pb\_was\_associated\_from) THEN 1 ELSE 0 END AS is\_associated FROM pb.pb\_product WHERE IN\_ARRAY(423, pb\_product\_line) AND (IN\_ARRAY(38608, pb\_associated\_to) OR IN\_ARRAY(38608, pb\_was\_associated\_from)) ORDER BY is\_associated DESC, pb\_product\_number



## Specifications

**Series:** Summit Series

**Product Line:** Exterior Door

Species: Fir FiberglassMaterial: FiberglassGlass Family: Frontier

Height: 6-8

**Available Widths:** 2-8, 3-0

## **Pre-Finish Stain Options**