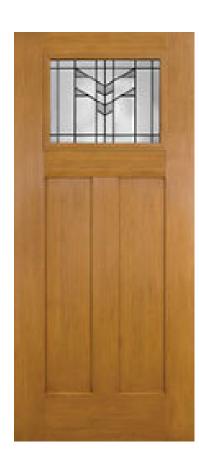

## Specifications

**Series:** Summit Series

**Product Line:** Exterior Door

Species: Fir FiberglassMaterial: FiberglassGlass Family: Frontier

Height: 6-8

**Available Widths:** 2-8, 3-0