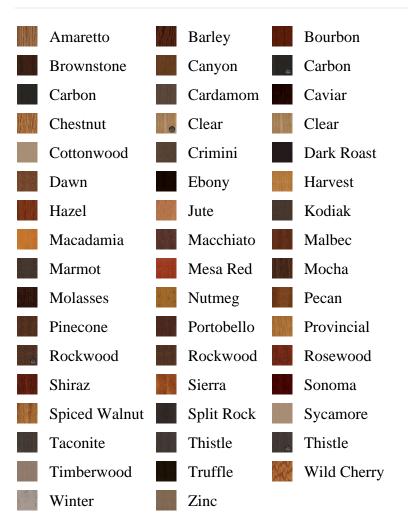

BY is\_associated DESC, pb\_product\_number

SELECT pb\_product.id, pb\_image\_uploaded AS image\_uploaded, pb\_product\_number AS product\_number, pb\_product.pb\_description AS description, pb\_product\_name AS product\_name, pb\_active AS active,CASE WHEN IN\_ARRAY(38607, pb\_associated\_to) THEN 1 WHEN IN\_ARRAY(38607, pb\_was\_associated\_from) THEN 1 ELSE 0 END AS is\_associated FROM pb.pb\_product WHERE IN\_ARRAY(423, pb\_product\_line) AND (IN\_ARRAY(38607, pb\_associated\_to) OR IN\_ARRAY(38607, pb\_was\_associated\_from)) ORDER BY is\_associated DESC, pb\_product\_number





## Specifications

Series: Summit Series Product Line: Exterior Door Species: Fir Fiberglass Material: Fiberglass Glass Family: Pearl Height: 6-8 Available Widths: 2-8, 3-0

## **Pre-Finish Stain Options**