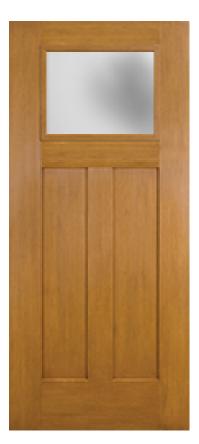

## Specifications

Series: Summit Series Product Line: Exterior Door Species: Fir Fiberglass Material: Fiberglass Glass Family: Pearl Height: 6-8 Available Widths: 2-8, 3-0