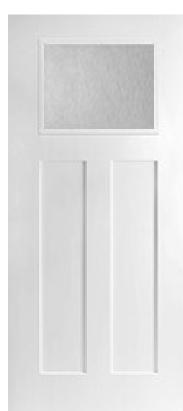

## **Specifications**

**Series:** Summit Series

**Product Line:** Exterior Door Smooth Fiberglass **Species:** 

Material: Fiberglass **Glass Family:** Chord

Height: 6-8

**Available Widths: 2-8, 3-0** 

|                       | White | Arctic White |                    |
|-----------------------|-------|--------------|--------------------|
|                       |       |              |                    |
| Bayer Built Woodworks |       |              | www.bayerbuilt.com |