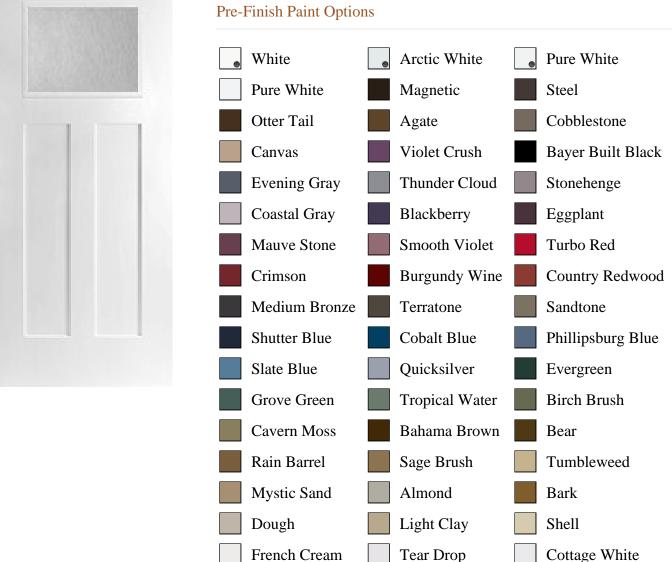

## **Specifications**

**Series:** Summit Series

**Product Line:** Exterior Door Smooth Fiberglass **Species:** 

Material: Fiberglass **Glass Family:** Chord

Height: 6-8

**Available Widths: 2-8, 3-0** 

|                       | White | Arctic White |                    |
|-----------------------|-------|--------------|--------------------|
|                       |       |              |                    |
| Bayer Built Woodworks |       |              | www.bayerbuilt.com |