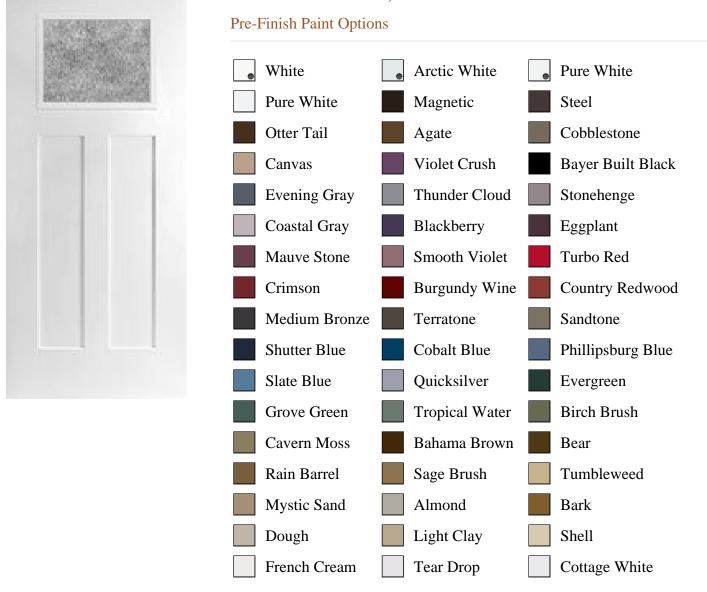

## Specifications

**Series:** Summit Series

**Product Line:** Exterior Door **Species:** Smooth Fiberglass

Material: Fiberglass

Glass Family: Double Water

Height: 6-8

**Available Widths: 2-8, 3-0** 

|                       | White | Arctic White |                    |
|-----------------------|-------|--------------|--------------------|
|                       |       |              |                    |
| Bayer Built Woodworks |       |              | www.bayerbuilt.com |