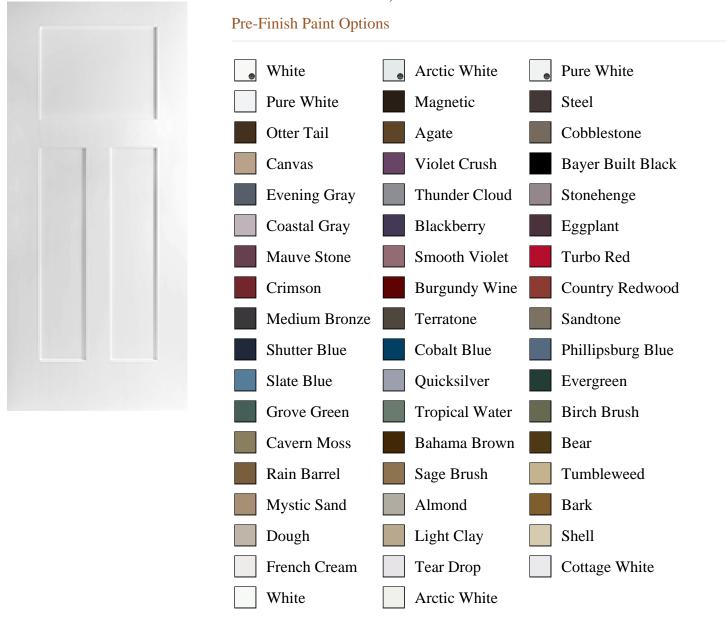

## Specifications

**Series:** Summit Series

**Product Line:** Exterior Door **Species:** Smooth Fiberglass

Material: Fiberglass

Height: 6-8

**Available Widths: 2-8, 3-0** 

Bayer Built Woodworks

www.bayerbuilt.com