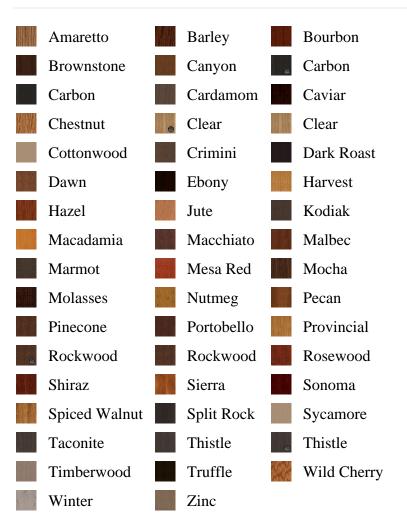

ORDER BY is\_associated DESC, pb\_product\_number

SELECT pb\_product.id, pb\_image\_uploaded AS image\_uploaded, pb\_product\_number AS product\_number, pb\_product.pb\_description AS description, pb\_product\_name AS product\_name, pb\_active AS active,CASE WHEN IN\_ARRAY(38591, pb\_associated\_to) THEN 1 WHEN IN\_ARRAY(38591, pb\_was\_associated\_from) THEN 1 ELSE 0 END AS is\_associated FROM pb.pb\_product WHERE IN\_ARRAY(423, pb\_product\_line) AND (IN\_ARRAY(38591, pb\_associated\_to) OR IN\_ARRAY(38591, pb\_was\_associated\_from)) ORDER BY is\_associated DESC, pb\_product\_number





## Specifications

Series: Summit Series Product Line: Exterior Door Species: Rift Cut Material: Fiberglass Glass Family: Rain Height: 6-8 Available Widths: 2-8, 3-0

## **Pre-Finish Stain Options**