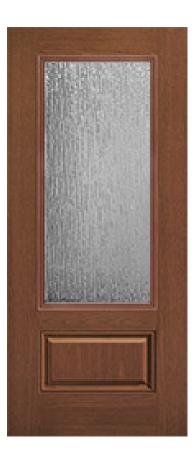

## Specifications

Series: Summit Series Product Line: Exterior Door Species: Rift Cut Material: Fiberglass Glass Family: Rain Height: 6-8 Available Widths: 2-8, 3-0