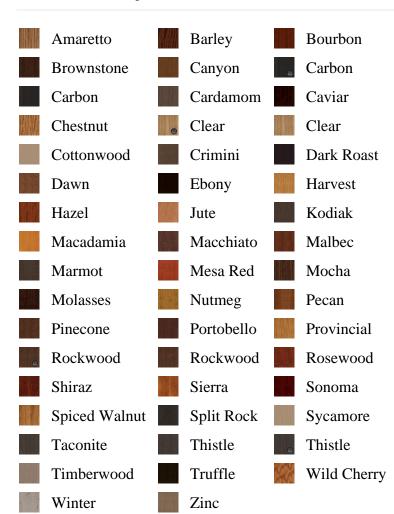

product\_number

SELECT pb\_product.id, pb\_image\_uploaded AS image\_uploaded, pb\_product\_number AS product\_number, pb\_product.pb\_description AS description, pb\_product\_name AS product\_name, pb\_active AS active,CASE WHEN IN\_ARRAY(38590, pb\_associated\_to) THEN 1 WHEN IN\_ARRAY(38590, pb\_was\_associated\_from) THEN 1 ELSE 0 END AS is\_associated FROM pb.pb\_product WHERE IN\_ARRAY(423, pb\_product\_line) AND (IN\_ARRAY(38590, pb\_associated\_to) OR IN\_ARRAY(38590, pb\_was\_associated\_from)) ORDER BY is\_associated DESC, pb\_product\_number



## Specifications

**Series:** Summit Series

**Product Line:** Exterior Door

**Species:** Rift Cut **Material:** Fiberglass

**Glass Family:** Clear Low-E

Height: 6-8

**Available Widths: 2-8, 3-0** 

## **Pre-Finish Stain Options**