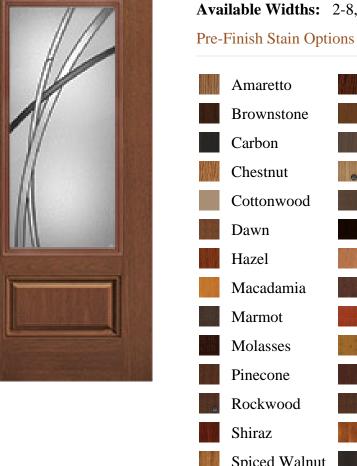

## **Specifications**

**Series:** Summit Series

**Product Line:** Exterior Door

**Species:** Rift Cut Material: Fiberglass

**Glass Family:** Kordella

Height: 6-8

**Available Widths:** 2-8, 3-0