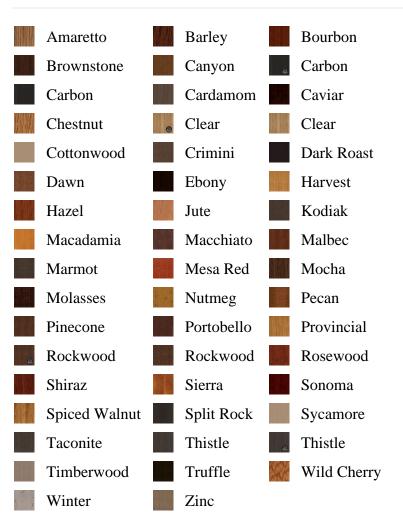

ER BY is\_associated DESC, pb\_product\_number

SELECT pb\_product.id, pb\_image\_uploaded AS image\_uploaded, pb\_product\_number AS product\_number, pb\_product.pb\_description AS description, pb\_product\_name AS product\_name, pb\_active AS active,CASE WHEN IN\_ARRAY(38581, pb\_associated\_to) THEN 1 WHEN IN\_ARRAY(38581, pb\_was\_associated\_from) THEN 1 ELSE 0 END AS is\_associated FROM pb.pb\_product WHERE IN\_ARRAY(423, pb\_product\_line) AND (IN\_ARRAY(38581, pb\_associated\_to) OR IN\_ARRAY(38581, pb\_was\_associated\_from)) ORDER BY is\_associated DESC, pb\_product\_number





## Specifications

Series: Summit Series Product Line: Exterior Door Species: Rift Cut Material: Fiberglass Glass Family: Georgian Height: 6-8 Available Widths: 2-8, 3-0

## **Pre-Finish Stain Options**



Bayer Built Woodworks