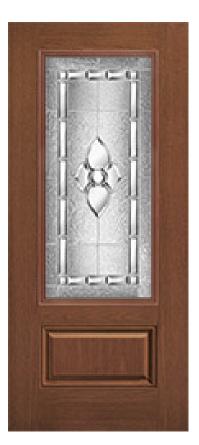

## Specifications

Series: Summit Series Product Line: Exterior Door Species: Rift Cut Material: Fiberglass Glass Family: Georgian Height: 6-8 Available Widths: 2-8, 3-0