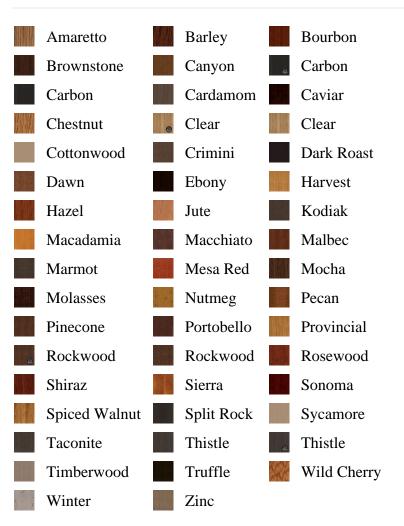

RDER BY is\_associated DESC, pb\_product\_number

SELECT pb\_product.id, pb\_image\_uploaded AS image\_uploaded, pb\_product\_number AS product\_number, pb\_product.pb\_description AS description, pb\_product\_name AS product\_name, pb\_active AS active,CASE WHEN IN\_ARRAY(38580, pb\_associated\_to) THEN 1 WHEN IN\_ARRAY(38580, pb\_was\_associated\_from) THEN 1 ELSE 0 END AS is\_associated FROM pb.pb\_product WHERE IN\_ARRAY(423, pb\_product\_line) AND (IN\_ARRAY(38580, pb\_associated\_to) OR IN\_ARRAY(38580, pb\_was\_associated\_from)) ORDER BY is\_associated DESC, pb\_product\_number





## Specifications

Series: Summit Series Product Line: Exterior Door Species: Rift Cut Material: Fiberglass Glass Family: Naples Height: 6-8 Available Widths: 2-8, 3-0

## **Pre-Finish Stain Options**



Bayer Built Woodworks