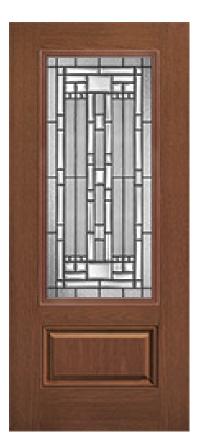

## Specifications

Series: Summit Series Product Line: Exterior Door Species: Rift Cut Material: Fiberglass Glass Family: Naples Height: 6-8 Available Widths: 2-8, 3-0