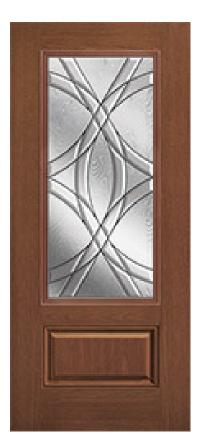

## Specifications

Series: Summit Series Product Line: Exterior Door Species: Rift Cut Material: Fiberglass Glass Family: Chelsea Height: 6-8 Available Widths: 2-8, 3-0