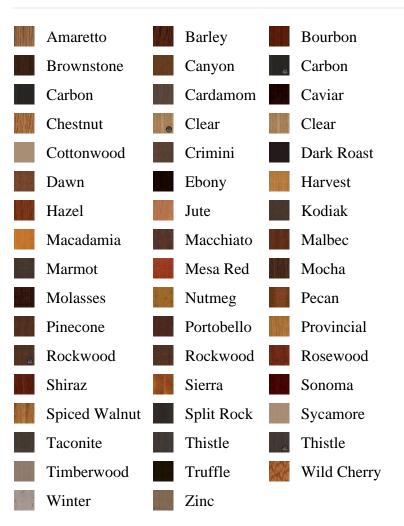

DER BY is\_associated DESC, pb\_product\_number

SELECT pb\_product.id, pb\_image\_uploaded AS image\_uploaded, pb\_product\_number AS product\_number, pb\_product.pb\_description AS description, pb\_product\_name AS product\_name, pb\_active AS active,CASE WHEN IN\_ARRAY(38579, pb\_associated\_to) THEN 1 WHEN IN\_ARRAY(38579, pb\_was\_associated\_from) THEN 1 ELSE 0 END AS is\_associated FROM pb.pb\_product WHERE IN\_ARRAY(423, pb\_product\_line) AND (IN\_ARRAY(38579, pb\_associated\_to) OR IN\_ARRAY(38579, pb\_was\_associated\_from)) ORDER BY is\_associated DESC, pb\_product\_number





## Specifications

Series: Summit Series Product Line: Exterior Door Species: Rift Cut Material: Fiberglass Glass Family: Chelsea Height: 6-8 Available Widths: 2-8, 3-0

## **Pre-Finish Stain Options**