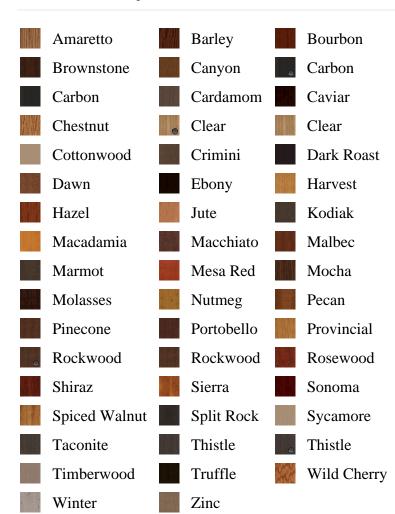

ssociated DESC, pb\_product\_number

SELECT pb\_product.id, pb\_image\_uploaded AS image\_uploaded, pb\_product\_number AS product\_number, pb\_product.pb\_description AS description, pb\_product\_name AS product\_name, pb\_active AS active,CASE WHEN IN\_ARRAY(38577, pb\_associated\_to) THEN 1 WHEN IN\_ARRAY(38577, pb\_was\_associated\_from) THEN 1 ELSE 0 END AS is\_associated FROM pb.pb\_product WHERE IN\_ARRAY(423, pb\_product\_line) AND (IN\_ARRAY(38577, pb\_associated\_to) OR IN\_ARRAY(38577, pb\_was\_associated\_from)) ORDER BY is\_associated DESC, pb\_product\_number



## Specifications

**Series:** Summit Series

**Product Line:** Exterior Door

Species: Rift CutMaterial: FiberglassGlass Family: Element

Height: 6-8

**Available Widths:** 2-8, 3-0

## **Pre-Finish Stain Options**