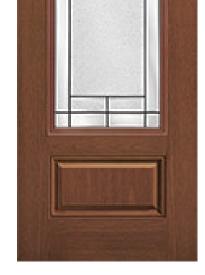

## Specifications

**Series:** Summit Series

**Product Line:** Exterior Door

Species: Rift CutMaterial: FiberglassGlass Family: Element

Height: 6-8

**Available Widths:** 2-8, 3-0