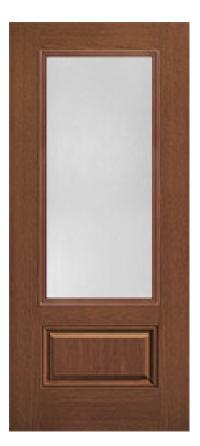

## Specifications

Series: Summit Series Product Line: Exterior Door Species: Rift Cut Material: Fiberglass Glass Family: Chord Height: 6-8 Available Widths: 2-8, 3-0