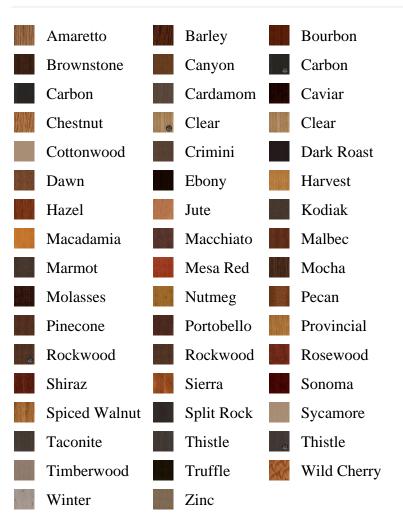

ORDER BY is\_associated DESC, pb\_product\_number

SELECT pb\_product.id, pb\_image\_uploaded AS image\_uploaded, pb\_product\_number AS product\_number, pb\_product.pb\_description AS description, pb\_product\_name AS product\_name, pb\_active AS active,CASE WHEN IN\_ARRAY(38575, pb\_associated\_to) THEN 1 WHEN IN\_ARRAY(38575, pb\_was\_associated\_from) THEN 1 ELSE 0 END AS is\_associated FROM pb.pb\_product WHERE IN\_ARRAY(423, pb\_product\_line) AND (IN\_ARRAY(38575, pb\_associated\_to) OR IN\_ARRAY(38575, pb\_was\_associated\_from)) ORDER BY is\_associated DESC, pb\_product\_number





## Specifications

Series: Summit Series Product Line: Exterior Door Species: Rift Cut Material: Fiberglass Glass Family: Chord Height: 6-8 Available Widths: 2-8, 3-0

## **Pre-Finish Stain Options**



Bayer Built Woodworks