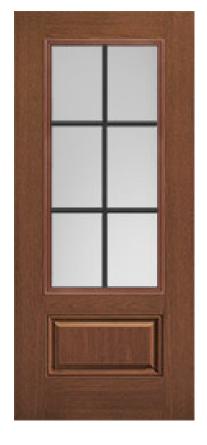

## **SRRM404010IB**

## Specifications

**Series:** Summit Series

Product Line: Exterior Door

Species: Rift CutMaterial: Fiberglass

Glass Family: Clear w/ Internal Black Grid

**Height:** 6-8

**Available Widths:** 2-8, 3-0