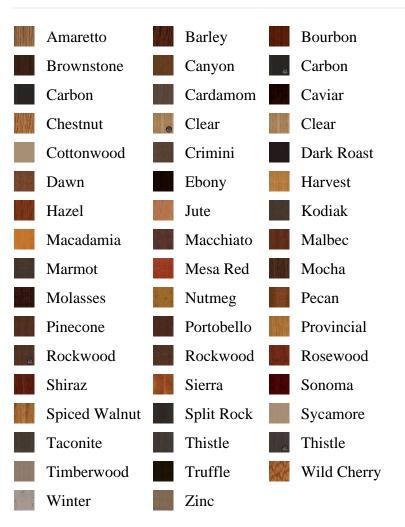

ER BY is\_associated DESC, pb\_product\_number

SELECT pb\_product.id, pb\_image\_uploaded AS image\_uploaded, pb\_product\_number AS product\_number, pb\_product.pb\_description AS description, pb\_product\_name AS product\_name, pb\_active AS active,CASE WHEN IN\_ARRAY(38572, pb\_associated\_to) THEN 1 WHEN IN\_ARRAY(38572, pb\_was\_associated\_from) THEN 1 ELSE 0 END AS is\_associated FROM pb.pb\_product WHERE IN\_ARRAY(423, pb\_product\_line) AND (IN\_ARRAY(38572, pb\_associated\_to) OR IN\_ARRAY(38572, pb\_was\_associated\_from)) ORDER BY is\_associated DESC, pb\_product\_number





## Specifications

Series: Summit Series Product Line: Exterior Door Species: Rift Cut Material: Fiberglass Glass Family: Georgian Height: 6-8 Available Widths: 2-8, 3-0

## **Pre-Finish Stain Options**