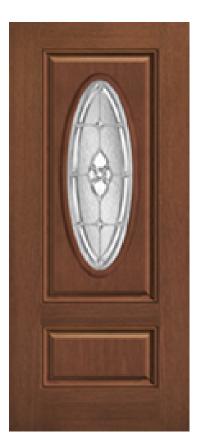

## Specifications

Series: Summit Series Product Line: Exterior Door Species: Rift Cut Material: Fiberglass Glass Family: Georgian Height: 6-8 Available Widths: 2-8, 3-0