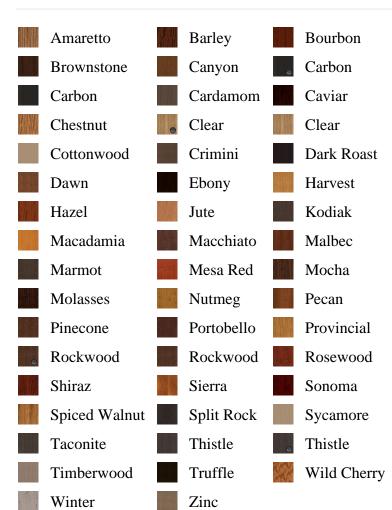

ER BY is\_associated DESC, pb\_product\_number

SELECT pb\_product.id, pb\_image\_uploaded AS image\_uploaded, pb\_product\_number AS product\_number, pb\_product.pb\_description AS description, pb\_product\_name AS product\_name, pb\_active AS active,CASE WHEN IN\_ARRAY(38571, pb\_associated\_to) THEN 1 WHEN IN\_ARRAY(38571, pb\_was\_associated\_from) THEN 1 ELSE 0 END AS is\_associated FROM pb.pb\_product WHERE IN\_ARRAY(423, pb\_product\_line) AND (IN\_ARRAY(38571, pb\_associated\_to) OR IN\_ARRAY(38571, pb\_was\_associated\_from)) ORDER BY is\_associated DESC, pb\_product\_number



## Specifications

**Series:** Summit Series

**Product Line:** Exterior Door

**Species:** Rift Cut **Material:** Fiberglass

Height: 6-8

**Available Widths: 2-8, 3-0** 

## **Pre-Finish Stain Options**