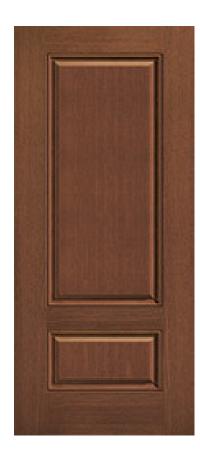

## Specifications

**Series:** Summit Series

**Product Line:** Exterior Door

**Species:** Rift Cut **Material:** Fiberglass

Height: 6-8

**Available Widths: 2-8, 3-0** 