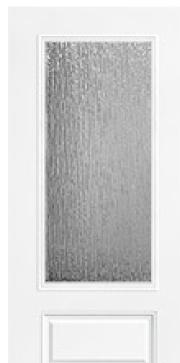

## **Specifications**

**Series:** Summit Series

**Product Line:** Exterior Door **Species: Brushed Smooth** 

Material: Fiberglass **Glass Family:** Rain

Height: 6-8

**Available Widths: 2-8, 3-0** 

|                       | White | Arctic White |                    |
|-----------------------|-------|--------------|--------------------|
|                       |       |              |                    |
| Bayer Built Woodworks |       |              | www.bayerbuilt.com |