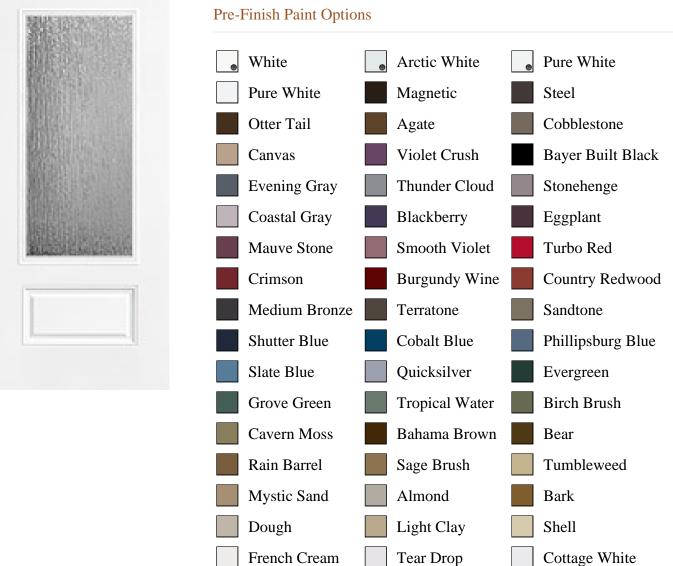

## **Specifications**

**Series:** Summit Series

**Product Line:** Exterior Door **Species: Brushed Smooth** 

Material: Fiberglass **Glass Family:** Rain

Height: 6-8

**Available Widths: 2-8, 3-0** 

|                       | White | Arctic White |                    |
|-----------------------|-------|--------------|--------------------|
|                       |       |              |                    |
| Bayer Built Woodworks |       |              | www.bayerbuilt.com |