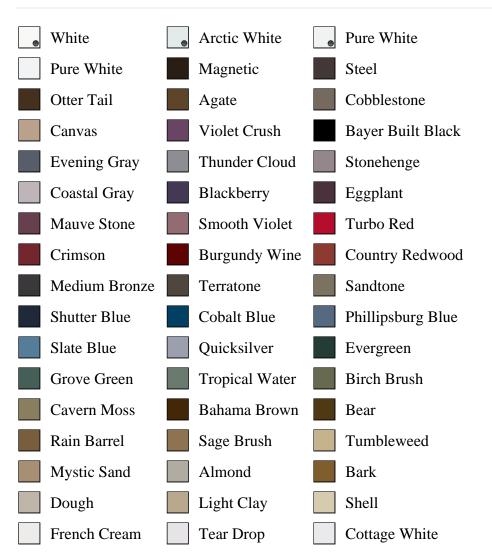

s\_associated DESC, pb\_product\_number

SELECT pb\_product.id, pb\_image\_uploaded AS image\_uploaded, pb\_product\_number AS product\_number, pb\_product.pb\_description AS description, pb\_product\_name AS product\_name, pb\_active AS active,CASE WHEN IN\_ARRAY(38569, pb\_associated\_to) THEN 1 WHEN IN\_ARRAY(38569, pb\_was\_associated\_from) THEN 1 ELSE 0 END AS is\_associated FROM pb.pb\_product WHERE IN\_ARRAY(423, pb\_product\_line) AND (IN\_ARRAY(38569, pb\_associated\_to) OR IN\_ARRAY(38569, pb\_was\_associated\_from)) ORDER BY is\_associated DESC, pb\_product\_number



## Specifications

Series: Summit Series Product Line: Exterior Door Species: Brushed Smooth Material: Fiberglass Glass Family: Clear Low-E Height: 6-8 Available Widths: 2-8, 3-0

## **Pre-Finish Paint Options**







Bayer Built Woodworks

www.bayerbuilt.com