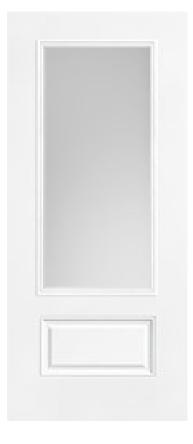

## Specifications

Series: Summit Series Product Line: Exterior Door Species: Brushed Smooth Material: Fiberglass Glass Family: Clear Low-E Height: 6-8 Available Widths: 2-8, 3-0