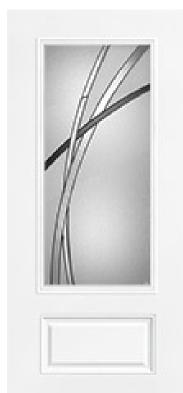

## **Specifications**

**Series:** Summit Series

**Product Line:** Exterior Door **Species: Brushed Smooth** 

Material: Fiberglass

**Glass Family:** Kordella

Height: 6-8

**Available Widths: 2-8, 3-0** 