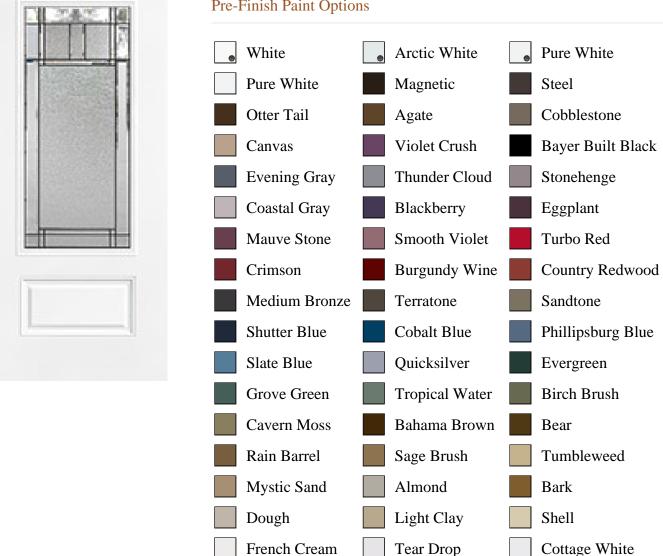

## **Pre-Finish Paint Options**

|                       | White | Arctic White |                    |
|-----------------------|-------|--------------|--------------------|
|                       |       |              |                    |
| Bayer Built Woodworks |       |              | www.bayerbuilt.com |