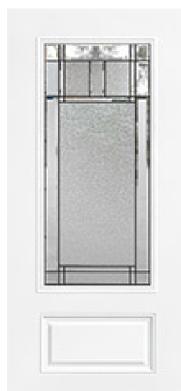

## **Specifications**

**Series:** Summit Series

**Product Line:** Exterior Door **Species: Brushed Smooth** 

Material: Fiberglass **Glass Family:** Berkley

Height: 6-8

**Available Widths: 2-8, 3-0** 