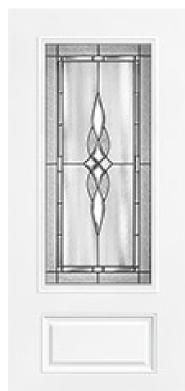

## **Specifications**

**Series:** Summit Series

**Product Line:** Exterior Door **Species: Brushed Smooth** 

Material: Fiberglass **Glass Family:** Prestige

Height: 6-8

**Available Widths: 2-8, 3-0** 