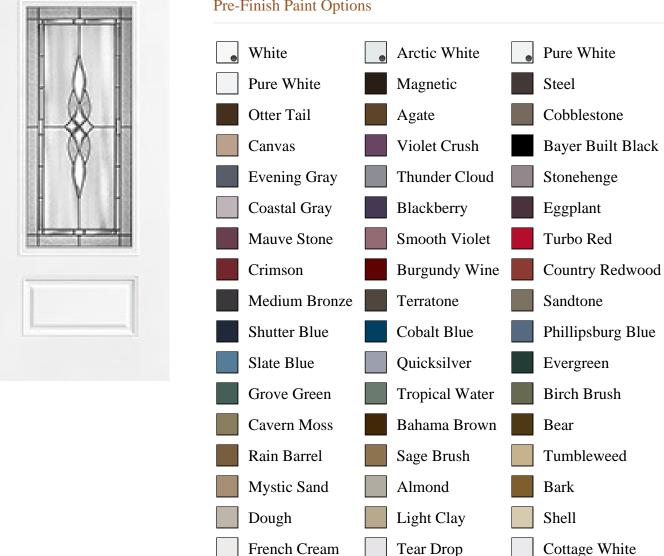

## **Pre-Finish Paint Options**

|                       | White | Arctic White |                    |
|-----------------------|-------|--------------|--------------------|
|                       |       |              |                    |
| Bayer Built Woodworks |       |              | www.bayerbuilt.com |