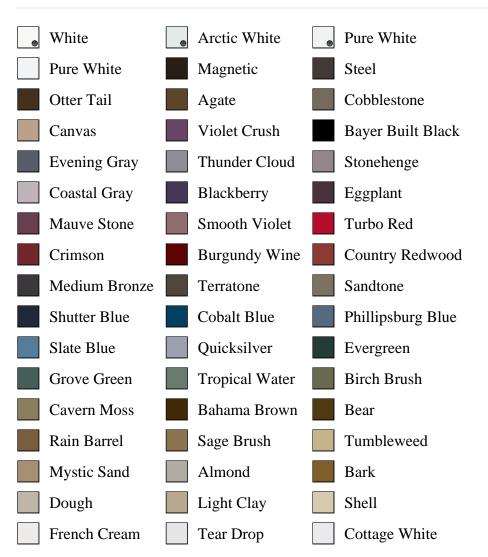

Y is\_associated DESC, pb\_product\_number

SELECT pb\_product.id, pb\_image\_uploaded AS image\_uploaded, pb\_product\_number AS product\_number, pb\_product.pb\_description AS description, pb\_product\_name AS product\_name, pb\_active AS active,CASE WHEN IN\_ARRAY(38560, pb\_associated\_to) THEN 1 WHEN IN\_ARRAY(38560, pb\_was\_associated\_from) THEN 1 ELSE 0 END AS is\_associated FROM pb.pb\_product WHERE IN\_ARRAY(423, pb\_product\_line) AND (IN\_ARRAY(38560, pb\_associated\_to) OR IN\_ARRAY(38560, pb\_was\_associated\_from)) ORDER BY is\_associated DESC, pb\_product\_number



## Specifications

Series: Summit Series Product Line: Exterior Door Species: Brushed Smooth Material: Fiberglass Glass Family: Georgian Height: 6-8 Available Widths: 2-8, 3-0

## **Pre-Finish Paint Options**







Bayer Built Woodworks

www.bayerbuilt.com