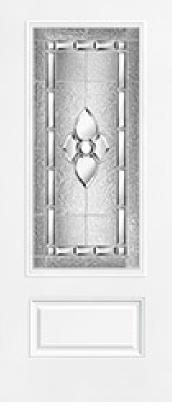

## Specifications

Series: Summit Series Product Line: Exterior Door Species: Brushed Smooth Material: Fiberglass Glass Family: Georgian Height: 6-8 Available Widths: 2-8, 3-0