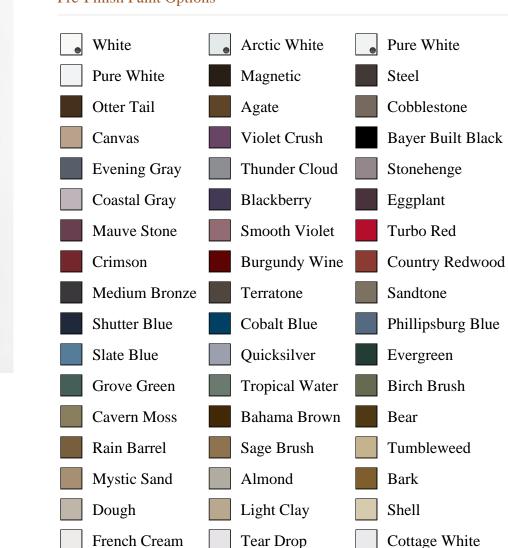

## **Pre-Finish Paint Options**

|                       | White | Arctic White |                    |
|-----------------------|-------|--------------|--------------------|
|                       |       |              |                    |
| Bayer Built Woodworks |       |              | www.bayerbuilt.com |