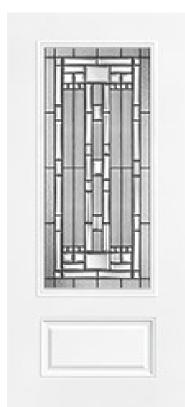

## Specifications

**Series:** Summit Series

**Product Line:** Exterior Door **Species:** Brushed Smooth

Material: Fiberglass
Glass Family: Naples

Height: 6-8

**Available Widths: 2-8, 3-0** 