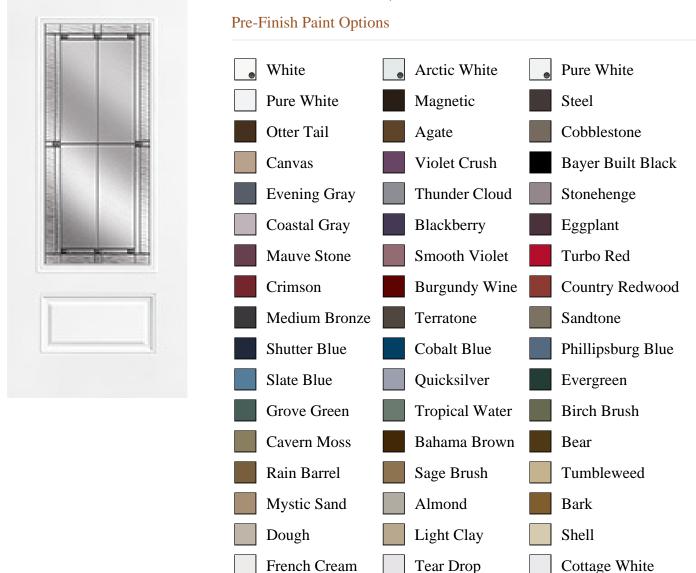

## Specifications

**Series:** Summit Series

**Product Line:** Exterior Door **Species:** Brushed Smooth

Material: Fiberglass
Glass Family: Marco

Height: 6-8

**Available Widths: 2-8, 3-0** 

|                       | White | Arctic White |                    |
|-----------------------|-------|--------------|--------------------|
|                       |       |              |                    |
| Bayer Built Woodworks |       |              | www.bayerbuilt.com |