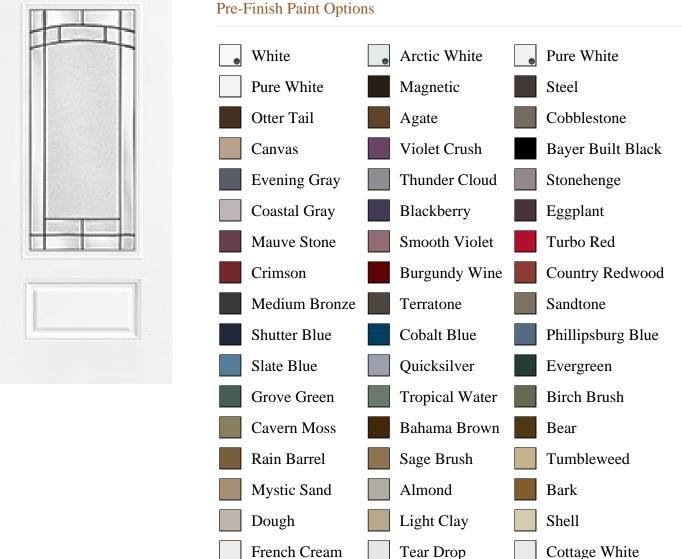

## **Specifications**

**Series:** Summit Series

**Product Line:** Exterior Door **Species: Brushed Smooth** 

Material: Fiberglass

**Glass Family:** Element

Height: 6-8

**Available Widths: 2-8, 3-0** 

|                       | White | Arctic White |                    |
|-----------------------|-------|--------------|--------------------|
|                       |       |              |                    |
| Bayer Built Woodworks |       |              | www.bayerbuilt.com |