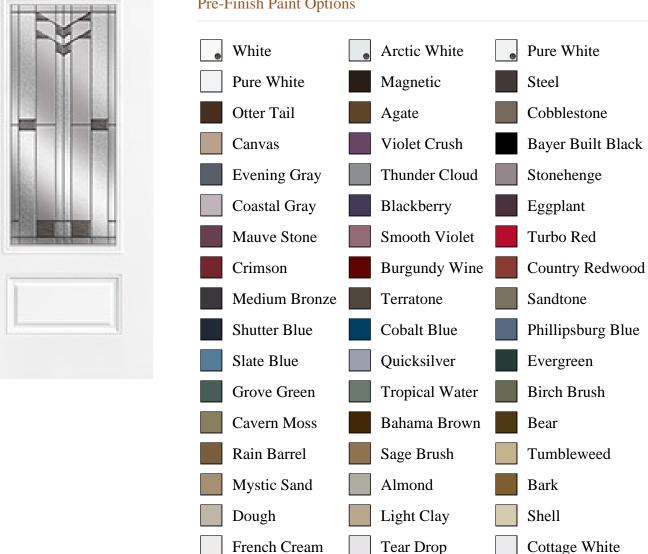

## **Pre-Finish Paint Options**

|                       | White | Arctic White |                    |
|-----------------------|-------|--------------|--------------------|
|                       |       |              |                    |
| Bayer Built Woodworks |       |              | www.bayerbuilt.com |