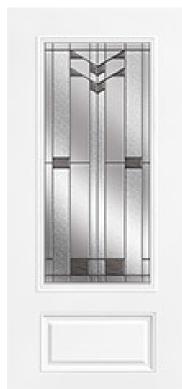

## **Specifications**

**Series:** Summit Series

**Product Line:** Exterior Door **Species: Brushed Smooth** 

Material: Fiberglass **Glass Family:** Frontier

Height: 6-8

**Available Widths: 2-8, 3-0** 