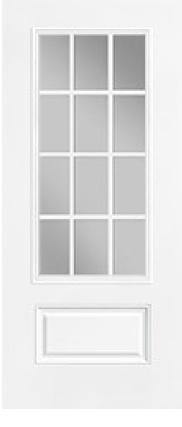

## Specifications

Series: Summit Series
Product Line: Exterior Door
Species: Brushed Smooth
Material: Fiberglass
Glass Family: Clear w/ Internal White Grid
Height: 6-8
Available Widths: 2-8, 3-0