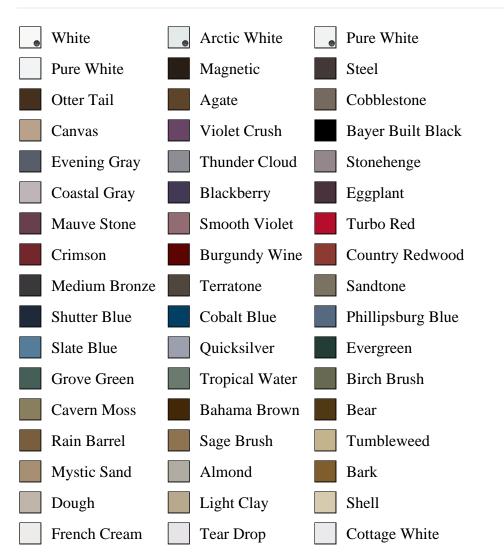

DESC, pb\_product\_number

SELECT pb\_product.id, pb\_image\_uploaded AS image\_uploaded, pb\_product\_number AS product\_number, pb\_product.pb\_description AS description, pb\_product\_name AS product\_name, pb\_active AS active,CASE WHEN IN\_ARRAY(38553, pb\_associated\_to) THEN 1 WHEN IN\_ARRAY(38553, pb\_was\_associated\_from) THEN 1 ELSE 0 END AS is\_associated FROM pb.pb\_product WHERE IN\_ARRAY(423, pb\_product\_line) AND (IN\_ARRAY(38553, pb\_associated\_to) OR IN\_ARRAY(38553, pb\_was\_associated\_from)) ORDER BY is\_associated DESC, pb\_product\_number



## Specifications

Series: Summit Series
Product Line: Exterior Door
Species: Brushed Smooth
Material: Fiberglass
Glass Family: Clear w/ Internal White Grid
Height: 6-8
Available Widths: 2-8, 3-0

## Pre-Finish Paint Options







Bayer Built Woodworks

www.bayerbuilt.com