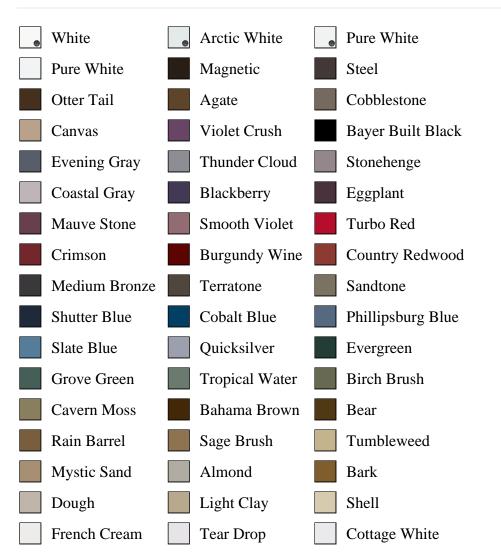

C, pb\_product\_number

SELECT pb\_product.id, pb\_image\_uploaded AS image\_uploaded, pb\_product\_number AS product\_number, pb\_product.pb\_description AS description, pb\_product\_name AS product\_name, pb\_active AS active,CASE WHEN IN\_ARRAY(38552, pb\_associated\_to) THEN 1 WHEN IN\_ARRAY(38552, pb\_was\_associated\_from) THEN 1 ELSE 0 END AS is\_associated FROM pb.pb\_product WHERE IN\_ARRAY(423, pb\_product\_line) AND (IN\_ARRAY(38552, pb\_associated\_to) OR IN\_ARRAY(38552, pb\_was\_associated\_from)) ORDER BY is\_associated DESC, pb\_product\_number



## Specifications

Series: Summit Series
Product Line: Exterior Door
Species: Brushed Smooth
Material: Fiberglass
Glass Family: Clear w/ Internal Black Grid
Height: 6-8
Available Widths: 2-8, 3-0

## **Pre-Finish Paint Options**







Bayer Built Woodworks

www.bayerbuilt.com