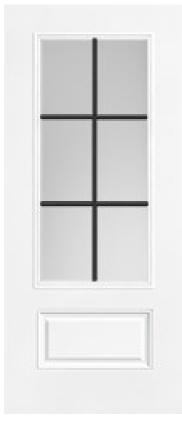

## Specifications

Series: Summit Series
Product Line: Exterior Door
Species: Brushed Smooth
Material: Fiberglass
Glass Family: Clear w/ Internal Black Grid
Height: 6-8
Available Widths: 2-8, 3-0