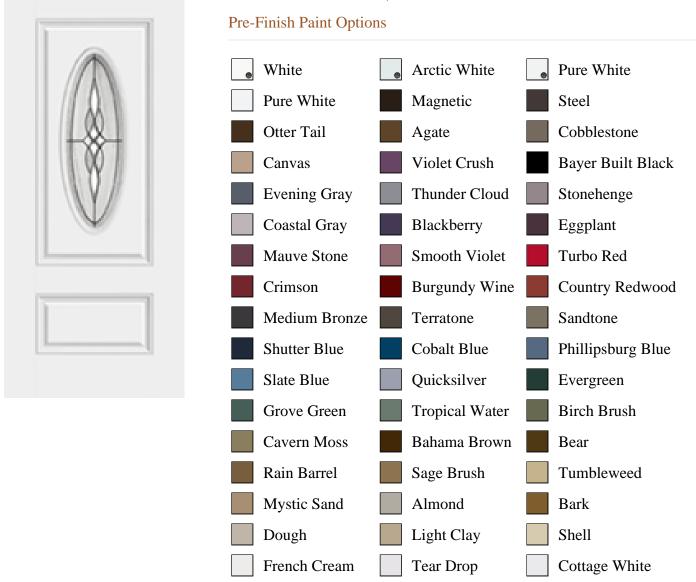

## Specifications

**Series:** Summit Series

**Product Line:** Exterior Door **Species:** Brushed Smooth

Material: Fiberglass
Glass Family: Prestige

Height: 6-8

**Available Widths: 2-8, 3-0** 

|                       | White | Arctic White |                    |
|-----------------------|-------|--------------|--------------------|
|                       |       |              |                    |
| Bayer Built Woodworks |       |              | www.bayerbuilt.com |