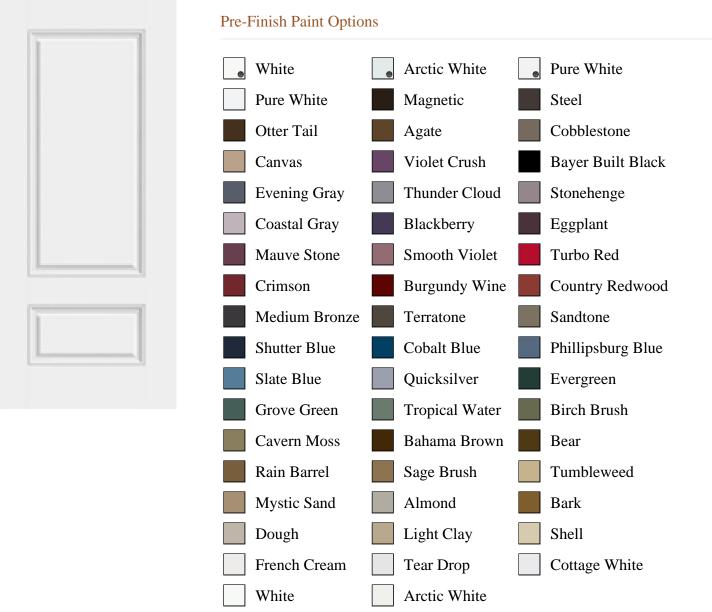

## Specifications

**Series:** Summit Series

**Product Line:** Exterior Door **Species:** Brushed Smooth

Material: Fiberglass

Height: 6-8

**Available Widths: 2-8, 3-0** 

Bayer Built Woodworks

www.bayerbuilt.com