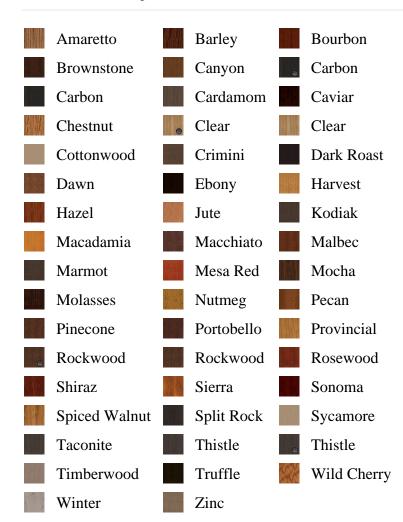

pb\_product\_number

SELECT pb\_product.id, pb\_image\_uploaded AS image\_uploaded, pb\_product\_number AS product\_number, pb\_product.pb\_description AS description, pb\_product\_name AS product\_name, pb\_active AS active,CASE WHEN IN\_ARRAY(38548, pb\_associated\_to) THEN 1 WHEN IN\_ARRAY(38548, pb\_was\_associated\_from) THEN 1 ELSE 0 END AS is\_associated FROM pb.pb\_product WHERE IN\_ARRAY(423, pb\_product\_line) AND (IN\_ARRAY(38548, pb\_associated\_to) OR IN\_ARRAY(38548, pb\_was\_associated\_from)) ORDER BY is\_associated DESC, pb\_product\_number



## **Specifications**

**Series:** Summit Series

**Product Line:** Exterior Door

**Species:** Rift Cut **Material:** Fiberglass **Glass Family:** Rain

Height: 6-8

**Available Widths: 2-8, 3-0** 

## **Pre-Finish Stain Options**