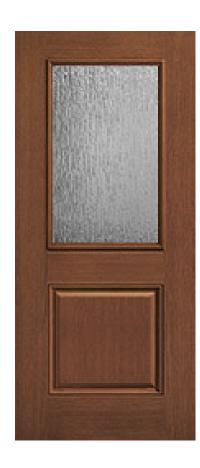

## **Specifications**

**Series:** Summit Series

**Product Line:** Exterior Door

**Species:** Rift Cut **Material:** Fiberglass **Glass Family:** Rain

Height: 6-8

**Available Widths: 2-8, 3-0** 