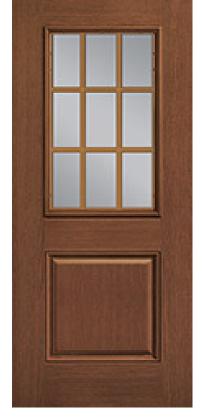

## Specifications

Series: Summit Series
Product Line: Exterior Door
Species: Rift Cut
Material: Fiberglass
Glass Family: Clear w/ Removable Wood Grid
Height: 6-8
Available Widths: 2-8, 3-0