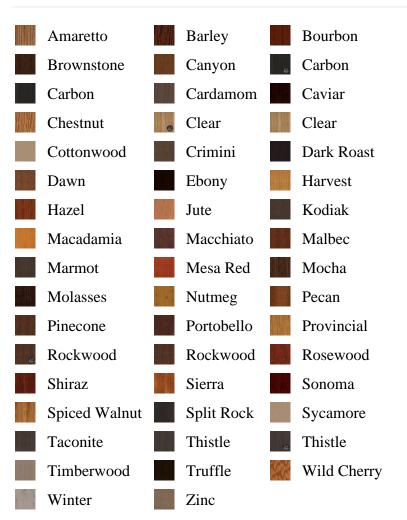

ed DESC, pb\_product\_number

SELECT pb\_product.id, pb\_image\_uploaded AS image\_uploaded, pb\_product\_number AS product\_number, pb\_product.pb\_description AS description, pb\_product\_name AS product\_name, pb\_active AS active,CASE WHEN IN\_ARRAY(38547, pb\_associated\_to) THEN 1 WHEN IN\_ARRAY(38547, pb\_was\_associated\_from) THEN 1 ELSE 0 END AS is\_associated FROM pb.pb\_product WHERE IN\_ARRAY(423, pb\_product\_line) AND (IN\_ARRAY(38547, pb\_associated\_to) OR IN\_ARRAY(38547, pb\_was\_associated\_from)) ORDER BY is\_associated DESC, pb\_product\_number



## Specifications

Series: Summit Series
Product Line: Exterior Door
Species: Rift Cut
Material: Fiberglass
Glass Family: Clear w/ Removable Wood Grid
Height: 6-8
Available Widths: 2-8, 3-0

## **Pre-Finish Stain Options**