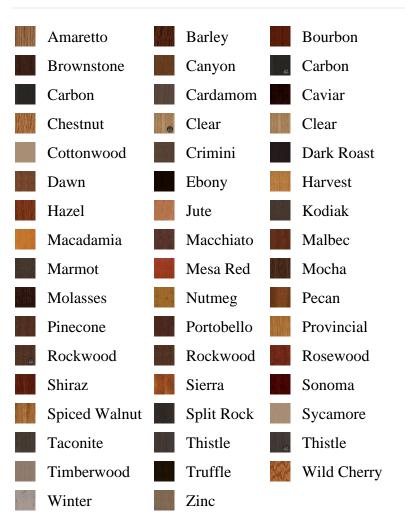

BY is\_associated DESC, pb\_product\_number

SELECT pb\_product.id, pb\_image\_uploaded AS image\_uploaded, pb\_product\_number AS product\_number, pb\_product.pb\_description AS description, pb\_product\_name AS product\_name, pb\_active AS active,CASE WHEN IN\_ARRAY(38546, pb\_associated\_to) THEN 1 WHEN IN\_ARRAY(38546, pb\_was\_associated\_from) THEN 1 ELSE 0 END AS is\_associated FROM pb.pb\_product WHERE IN\_ARRAY(423, pb\_product\_line) AND (IN\_ARRAY(38546, pb\_associated\_to) OR IN\_ARRAY(38546, pb\_was\_associated\_from)) ORDER BY is\_associated DESC, pb\_product\_number





## Specifications

Series: Summit Series Product Line: Exterior Door Species: Rift Cut Material: Fiberglass Glass Family: Clear Low-E Height: 6-8 Available Widths: 2-8, 3-0

## **Pre-Finish Stain Options**



Bayer Built Woodworks