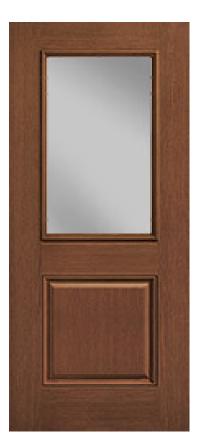

## Specifications

Series: Summit Series Product Line: Exterior Door Species: Rift Cut Material: Fiberglass Glass Family: Clear Low-E Height: 6-8 Available Widths: 2-8, 3-0