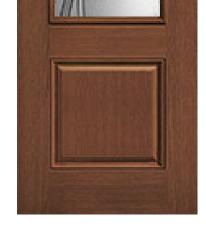

## Specifications

**Series:** Summit Series

**Product Line:** Exterior Door

**Species:** Rift Cut **Material:** Fiberglass

Glass Family: Kordella

Height: 6-8

**Available Widths:** 2-8, 3-0