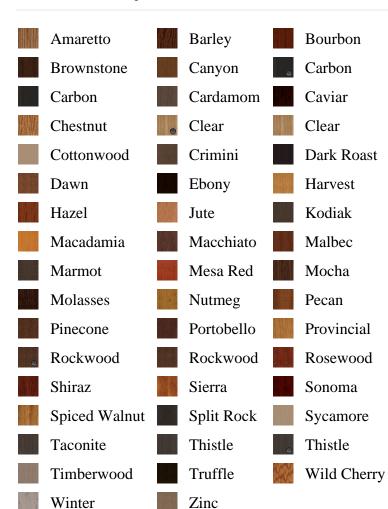

SC, pb\_product\_number

SELECT pb\_product.id, pb\_image\_uploaded AS image\_uploaded, pb\_product\_number AS product\_number, pb\_product.pb\_description AS description, pb\_product\_name AS product\_name, pb\_active AS active,CASE WHEN IN\_ARRAY(38545, pb\_associated\_to) THEN 1 WHEN IN\_ARRAY(38545, pb\_was\_associated\_from) THEN 1 ELSE 0 END AS is\_associated FROM pb.pb\_product WHERE IN\_ARRAY(423, pb\_product\_line) AND (IN\_ARRAY(38545, pb\_associated\_to) OR IN\_ARRAY(38545, pb\_was\_associated\_from)) ORDER BY is\_associated DESC, pb\_product\_number



## Specifications

**Series:** Summit Series

**Product Line:** Exterior Door

**Species:** Rift Cut **Material:** Fiberglass

Glass Family: Kordella

Height: 6-8

**Available Widths:** 2-8, 3-0

## **Pre-Finish Stain Options**