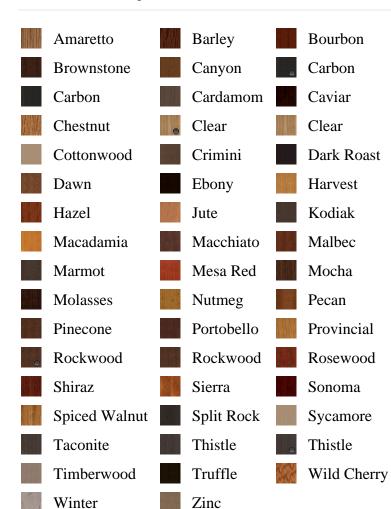

ssociated DESC, pb\_product\_number

SELECT pb\_product.id, pb\_image\_uploaded AS image\_uploaded, pb\_product\_number AS product\_number, pb\_product.pb\_description AS description, pb\_product\_name AS product\_name, pb\_active AS active,CASE WHEN IN\_ARRAY(38544, pb\_associated\_to) THEN 1 WHEN IN\_ARRAY(38544, pb\_was\_associated\_from) THEN 1 ELSE 0 END AS is\_associated FROM pb.pb\_product WHERE IN\_ARRAY(423, pb\_product\_line) AND (IN\_ARRAY(38544, pb\_associated\_to) OR IN\_ARRAY(38544, pb\_was\_associated\_from)) ORDER BY is\_associated DESC, pb\_product\_number



## Specifications

**Series:** Summit Series

**Product Line:** Exterior Door

Species: Rift CutMaterial: FiberglassGlass Family: Berkley

Height: 6-8

**Available Widths:** 2-8, 3-0

## **Pre-Finish Stain Options**