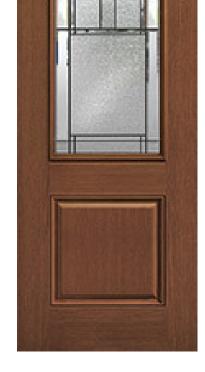

## Specifications

**Series:** Summit Series

**Product Line:** Exterior Door

Species: Rift CutMaterial: FiberglassGlass Family: Berkley

Height: 6-8

**Available Widths:** 2-8, 3-0