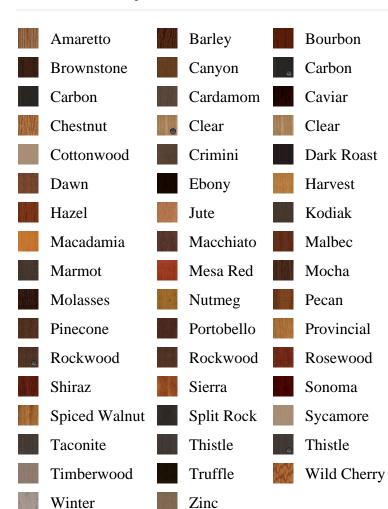

sociated DESC, pb\_product\_number

SELECT pb\_product.id, pb\_image\_uploaded AS image\_uploaded, pb\_product\_number AS product\_number, pb\_product.pb\_description AS description, pb\_product\_name AS product\_name, pb\_active AS active,CASE WHEN IN\_ARRAY(38542, pb\_associated\_to) THEN 1 WHEN IN\_ARRAY(38542, pb\_was\_associated\_from) THEN 1 ELSE 0 END AS is\_associated FROM pb.pb\_product WHERE IN\_ARRAY(423, pb\_product\_line) AND (IN\_ARRAY(38542, pb\_associated\_to) OR IN\_ARRAY(38542, pb\_was\_associated\_from)) ORDER BY is\_associated DESC, pb\_product\_number



## Specifications

**Series:** Summit Series

**Product Line:** Exterior Door

Species: Rift CutMaterial: FiberglassGlass Family: Prestige

Height: 6-8

**Available Widths:** 2-8, 3-0

## **Pre-Finish Stain Options**