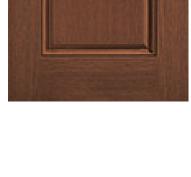

## Specifications

**Series:** Summit Series

**Product Line:** Exterior Door

Species: Rift CutMaterial: FiberglassGlass Family: Prestige

Height: 6-8

**Available Widths:** 2-8, 3-0