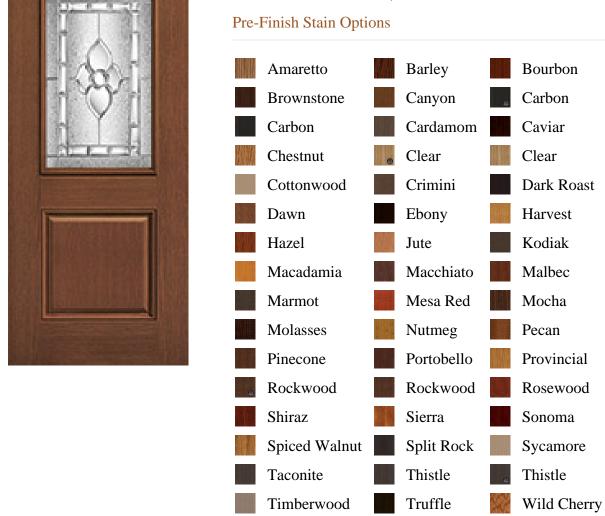

) ORDER BY is\_associated DESC, pb\_product\_number

SELECT pb\_product.id, pb\_image\_uploaded AS image\_uploaded, pb\_product\_number AS product\_number, pb\_product.pb\_description AS description, pb\_product\_name AS product\_name, pb\_active AS active,CASE WHEN IN\_ARRAY(38538, pb\_associated\_to) THEN 1 WHEN IN\_ARRAY(38538, pb\_was\_associated\_from) THEN 1 ELSE 0 END AS is\_associated FROM pb.pb\_product WHERE IN\_ARRAY(423, pb\_product\_line) AND (IN\_ARRAY(38538, pb\_associated\_to) OR IN\_ARRAY(38538, pb\_was\_associated\_from)) ORDER BY is\_associated DESC, pb\_product\_number



## **Specifications**

**Series:** Summit Series

**Product Line:** Exterior Door

**Species:** Rift Cut **Material:** Fiberglass

Glass Family: Georgian

Height: 6-8

**Available Widths: 2-8, 3-0** 



Winter

Zinc