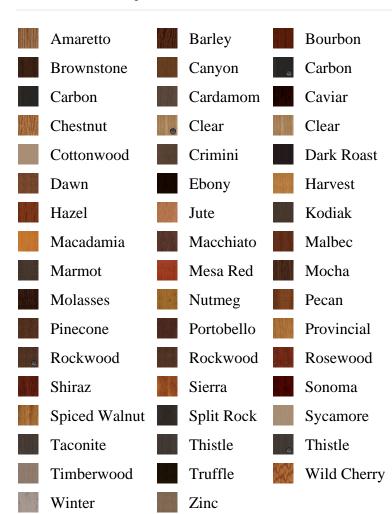

ociated DESC, pb\_product\_number

SELECT pb\_product.id, pb\_image\_uploaded AS image\_uploaded, pb\_product\_number AS product\_number, pb\_product.pb\_description AS description, pb\_product\_name AS product\_name, pb\_active AS active,CASE WHEN IN\_ARRAY(38536, pb\_associated\_to) THEN 1 WHEN IN\_ARRAY(38536, pb\_was\_associated\_from) THEN 1 ELSE 0 END AS is\_associated FROM pb.pb\_product WHERE IN\_ARRAY(423, pb\_product\_line) AND (IN\_ARRAY(38536, pb\_associated\_to) OR IN\_ARRAY(38536, pb\_was\_associated\_from)) ORDER BY is\_associated DESC, pb\_product\_number



## **Specifications**

**Series:** Summit Series

**Product Line:** Exterior Door

Species: Rift CutMaterial: FiberglassGlass Family: Marco

Height: 6-8

**Available Widths:** 2-8, 3-0

## **Pre-Finish Stain Options**