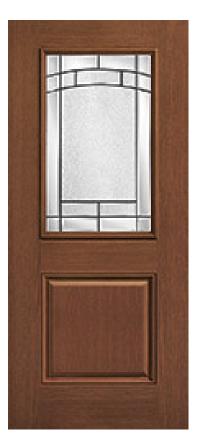

## Specifications

Series: Summit Series Product Line: Exterior Door Species: Rift Cut Material: Fiberglass Glass Family: Element Height: 6-8 Available Widths: 2-8, 3-0