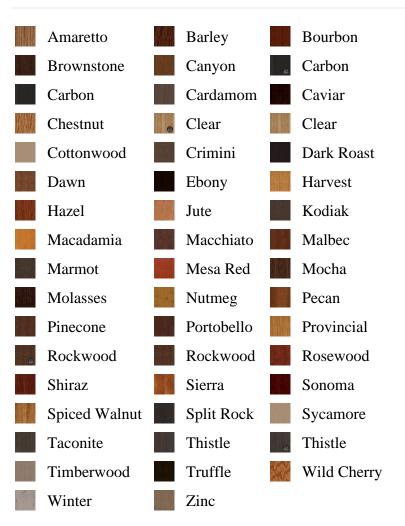

DER BY is\_associated DESC, pb\_product\_number

SELECT pb\_product.id, pb\_image\_uploaded AS image\_uploaded, pb\_product\_number AS product\_number, pb\_product.pb\_description AS description, pb\_product\_name AS product\_name, pb\_active AS active,CASE WHEN IN\_ARRAY(38535, pb\_associated\_to) THEN 1 WHEN IN\_ARRAY(38535, pb\_was\_associated\_from) THEN 1 ELSE 0 END AS is\_associated FROM pb.pb\_product WHERE IN\_ARRAY(423, pb\_product\_line) AND (IN\_ARRAY(38535, pb\_associated\_to) OR IN\_ARRAY(38535, pb\_was\_associated\_from)) ORDER BY is\_associated DESC, pb\_product\_number





## Specifications

Series: Summit Series Product Line: Exterior Door Species: Rift Cut Material: Fiberglass Glass Family: Element Height: 6-8 Available Widths: 2-8, 3-0

## **Pre-Finish Stain Options**



Bayer Built Woodworks