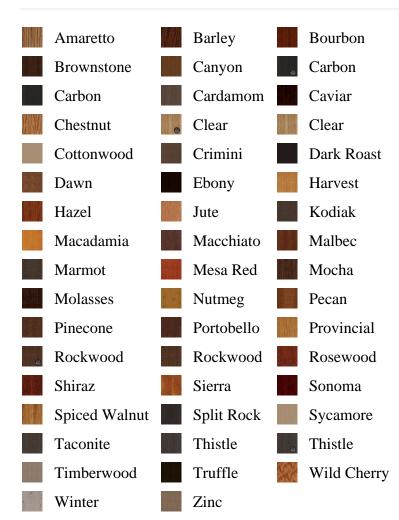

_associated DESC, pb\_product\_number

SELECT pb\_product.id, pb\_image\_uploaded AS image\_uploaded, pb\_product\_number AS product\_number, pb\_product.pb\_description AS description, pb\_product\_name AS product\_name, pb\_active AS active,CASE WHEN IN\_ARRAY(38533, pb\_associated\_to) THEN 1 WHEN IN\_ARRAY(38533, pb\_was\_associated\_from) THEN 1 ELSE 0 END AS is\_associated FROM pb.pb\_product WHERE IN\_ARRAY(423, pb\_product\_line) AND (IN\_ARRAY(38533, pb\_associated\_to) OR IN\_ARRAY(38533, pb\_was\_associated\_from)) ORDER BY is\_associated DESC, pb\_product\_number



## Specifications

**Series:** Summit Series

**Product Line:** Exterior Door

Species: Rift CutMaterial: FiberglassGlass Family: Pearl

Height: 6-8

**Available Widths:** 2-8, 3-0

## **Pre-Finish Stain Options**