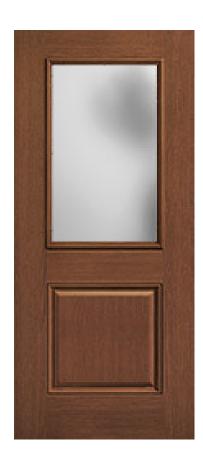

## Specifications

**Series:** Summit Series

**Product Line:** Exterior Door

Species: Rift CutMaterial: FiberglassGlass Family: Pearl

Height: 6-8

**Available Widths:** 2-8, 3-0