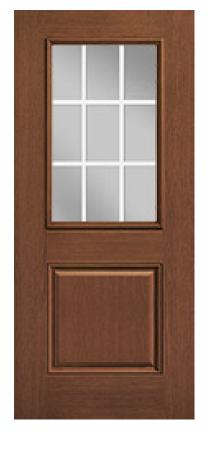

## **SRRK106010IW**

## Specifications

**Series:** Summit Series

**Product Line:** Exterior Door

**Species:** Rift Cut **Material:** Fiberglass

Glass Family: Clear w/ Internal White Grid

Height: 6-8

**Available Widths:** 2-8, 3-0