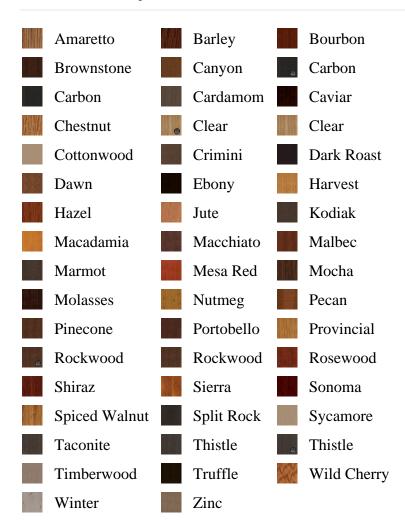

.id, pb\_image\_uploaded AS image\_uploaded, pb\_product\_number AS product\_number, pb\_product.pb\_description AS description, pb\_product\_name AS product\_name, pb\_active AS active,CASE WHEN IN\_ARRAY(38528, pb\_associated\_to) THEN 1 WHEN IN\_ARRAY(38528, pb\_was\_associated\_from) THEN 1 ELSE 0 END AS is\_associated FROM pb.pb\_product WHERE IN\_ARRAY(423, pb\_product\_line) AND (IN\_ARRAY(38528, pb\_associated\_to) OR IN\_ARRAY(38528, pb\_was\_associated\_from)) ORDER BY is\_associated DESC, pb\_product\_number



## **SRRK106010IW**

## Specifications

**Series:** Summit Series

**Product Line:** Exterior Door

**Species:** Rift Cut **Material:** Fiberglass

Glass Family: Clear w/ Internal White Grid

Height: 6-8

**Available Widths:** 2-8, 3-0

## **Pre-Finish Stain Options**