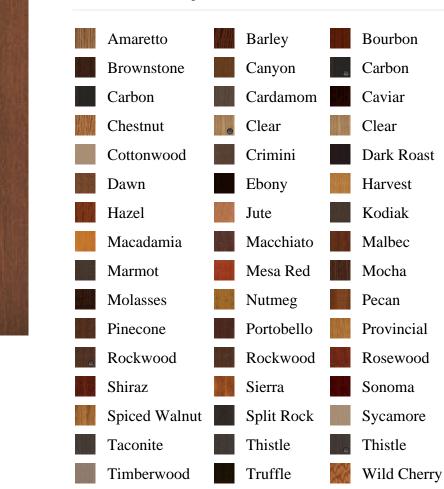

LECT pb\_product.id, pb\_image\_uploaded AS image\_uploaded, pb\_product\_number AS product\_number, pb\_product.pb\_description AS description, pb\_product\_name AS product\_name, pb\_active AS active,CASE WHEN IN\_ARRAY(38527, pb\_associated\_to) THEN 1 WHEN IN\_ARRAY(38527, pb\_was\_associated\_from) THEN 1 ELSE 0 END AS is\_associated FROM pb.pb\_product WHERE IN\_ARRAY(423, pb\_product\_line) AND (IN\_ARRAY(38527, pb\_associated\_to) OR IN\_ARRAY(38527, pb\_was\_associated\_from)) ORDER BY is\_associated DESC, pb\_product\_number



## Specifications

**Series:** Summit Series

**Product Line:** Exterior Door

**Species:** Rift Cut **Material:** Fiberglass

Glass Family: Clear w/ Internal Tan Grid

Height: 6-8

**Available Widths: 2-8, 3-0** 

## **Pre-Finish Stain Options**

Winter



Zinc