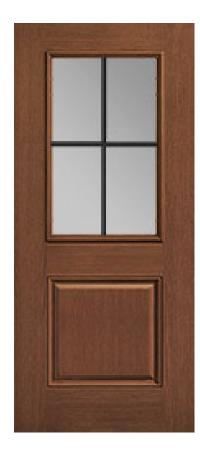

## Specifications

**Series:** Summit Series

**Product Line:** Exterior Door

**Species:** Rift Cut **Material:** Fiberglass

Glass Family: Clear w/ Internal Black Grid

Height: 6-8

**Available Widths: 2-8, 3-0** 