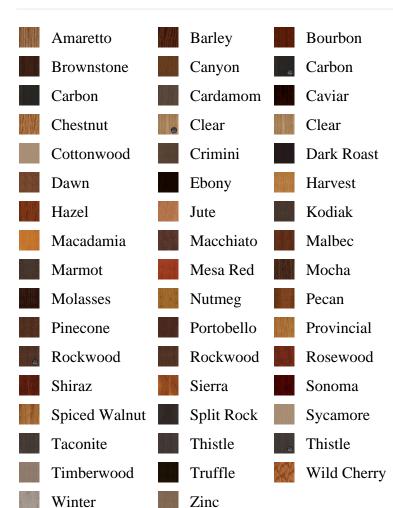

er

SELECT pb\_product.id, pb\_image\_uploaded AS image\_uploaded, pb\_product\_number AS product\_number, pb\_product.pb\_description AS description, pb\_product\_name AS product\_name, pb\_active AS active,CASE WHEN IN\_ARRAY(38526, pb\_associated\_to) THEN 1 WHEN IN\_ARRAY(38526, pb\_was\_associated\_from) THEN 1 ELSE 0 END AS is\_associated FROM pb.pb\_product WHERE IN\_ARRAY(423, pb\_product\_line) AND (IN\_ARRAY(38526, pb\_associated\_to) OR IN\_ARRAY(38526, pb\_was\_associated\_from)) ORDER BY is\_associated DESC, pb\_product\_number



## Specifications

**Series:** Summit Series

**Product Line:** Exterior Door

**Species:** Rift Cut **Material:** Fiberglass

Glass Family: Clear w/ Internal Black Grid

Height: 6-8

**Available Widths: 2-8, 3-0** 

## **Pre-Finish Stain Options**