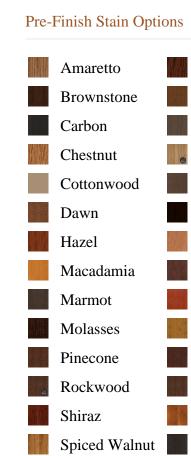

_product\_number

SELECT pb\_product.id, pb\_image\_uploaded AS image\_uploaded, pb\_product\_number AS product\_number, pb\_product.pb\_description AS description, pb\_product\_name AS product\_name, pb\_active AS active,CASE WHEN IN\_ARRAY(38525, pb\_associated\_to) THEN 1 WHEN IN\_ARRAY(38525, pb\_was\_associated\_from) THEN 1 ELSE 0 END AS is\_associated FROM pb.pb\_product WHERE IN\_ARRAY(423, pb\_product\_line) AND (IN\_ARRAY(38525, pb\_associated\_to) OR IN\_ARRAY(38525, pb\_was\_associated\_from)) ORDER BY is\_associated DESC, pb\_product\_number



## **SRRK106010BW**

## **Specifications**

**Series:** Summit Series

**Product Line:** Exterior Door

**Species:** Rift Cut Material: Fiberglass

**Glass Family:** Raise/Lower/Tilt Blind

Height: 6-8

**Available Widths: 2-8, 3-0**