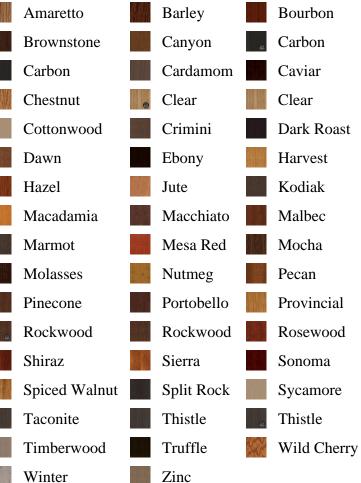

roduct\_number

SELECT pb\_product.id, pb\_image\_uploaded AS image\_uploaded, pb\_product\_number AS product\_number, pb\_product.pb\_description AS description, pb\_product\_name AS product\_name, pb\_active AS active,CASE WHEN IN\_ARRAY(38525, pb\_associated\_to) THEN 1 WHEN IN\_ARRAY(38525, pb\_was\_associated\_from) THEN 1 ELSE 0 END AS is\_associated FROM pb.pb\_product WHERE IN\_ARRAY(423, pb\_product\_line) AND (IN\_ARRAY(38525, pb\_associated\_to) OR IN\_ARRAY(38525, pb\_was\_associated\_from)) ORDER BY is\_associated DESC, pb\_product\_number



## **SRRK106010BW**

## **Specifications**

**Series:** Summit Series

**Product Line:** Exterior Door

**Species:** Rift Cut Material: Fiberglass

**Glass Family:** Raise/Lower/Tilt Blind

Height: 6-8

**Available Widths: 2-8, 3-0**